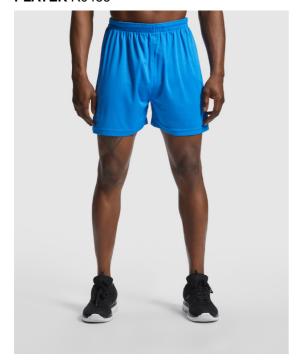

# **PLAYER** R0453

Sports shorts without inner slip and ajustable elastic waist with drawcord. Breathable piqué fabric, easy to wash and dry. Removable label. Technical fabric.

## COMPOSITION

100% polyester piqué, 140 gsm.